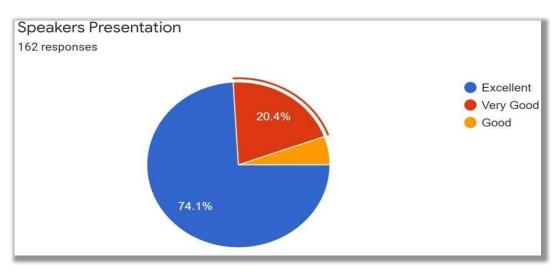

|
|               |                                     |                        |                         |                         |             |
| 7.            |                                     |                        |                         |                         |             |

Co-ordinators

1. [Dr. J. Rajeswari]
2. [Dr. J. Nimala]

Principal

Rajiswars: 20.11.121

[Dr. N. Rajeswari]

Feedback received from the participants reveal that 77% of the students expressed as the relevance of the topic was Excellent, 19.3% as Very Good and 1.7 % as Good. Regarding expert's presentation, 74.1% expressed as excellent and 20.4% as Very Good and 5.5% as Good. Nearly 75% of the participants found the workshop was extremely informative and the remaining expressed very informative.