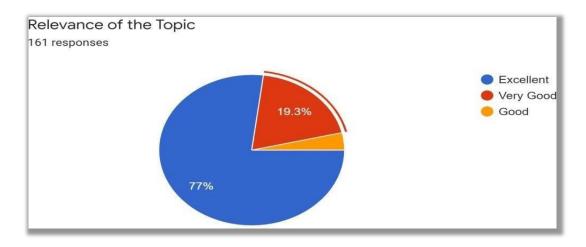

|
|               |                                     |                        |                         |                         |             |
| 7.            |                                     |                        |                         |                         |             |

Co-ordinators

1. [Dr. J. Rajeswari]
2. [Dr. J. Nimala]

Principal

Rajiswars: 20.11.121

[Dr. N. Rajeswari]

Feedback received from the participants reveal that 77% of the students expressed as the relevance of the topic was Excellent, 19.3% as Very Good and 1.7 % as Good. Regarding expert's presentation, 74.1% expressed as excellent and 20.4% as Very Good and 5.5% as Good. Nearly 75% of the participants found the workshop was extremely informative and the remaining expressed very informative.