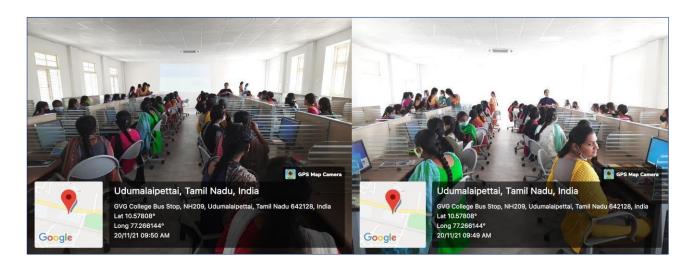

Dr.N. Rajeswari Principal

All are cordially invited!!!

Workshop "Problem Solving & Ideation - Innovative Thinking" Date: 20-11-2021 9.30 am - 12.30 Pm A Workshop on " Problem Solving and Ideation - Innovative Thinking " was Conducted by Department of B. Com Business Analytics in association GIVGIVE Institutionie Innovation Council Resource Person: Miss. S. Growthamabarani, Software Technical Trainer Abroit Technology Innovative Solidpull Avinashi Road, Coimbatore. Conducted a hands on training on Problem Solving with innovative thinking Using the techniques C, CH, Excel and html. During this Practical Session Students were able to solve the problems and create their own design Ponovatively. Beneficiaries - Eo members Ist year students from various disciplines with faculty members. - Populary. Head of the Departm Resource Person: Miss. S. Crowthama burani) (Dr. J. Nemaca) (Dr. N. Rajeswari)