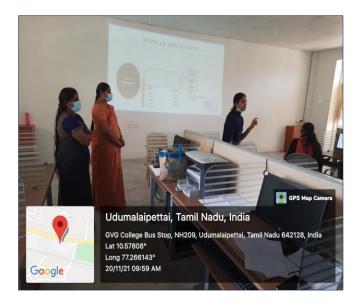

Dr.N. Rajeswari Principal

All are cordially invited!!!

Workshop "Problem Solving & Ideation - Innovative Thinking" Date: 20-11-2021 9.30 am - 12.30 Pm A Workshop on " Problem Solving and Ideation - Innovative Thinking " was Conducted by Department of B. Com Business Analytics in association GIVGIVE Institutionie Innovation Council Resource Person: Miss. S. Growthamabarani, Software Technical Trainer Abroit Technology Innovative Solidpull Avinashi Road, Coimbatore. Conducted a hands on training on Problem Solving with innovative thinking Using the techniques C, CH, Excel and html. During this Practical Session Students were able to solve the problems and create their own design Ponovatively. Beneficiaries - Eo members Ist year students from various disciplines with faculty members. - Populary. Head of the Departm Resource Person: Miss. S. Crowthama burani) (Dr. J. Nemaca) (Dr. N. Rajeswari)