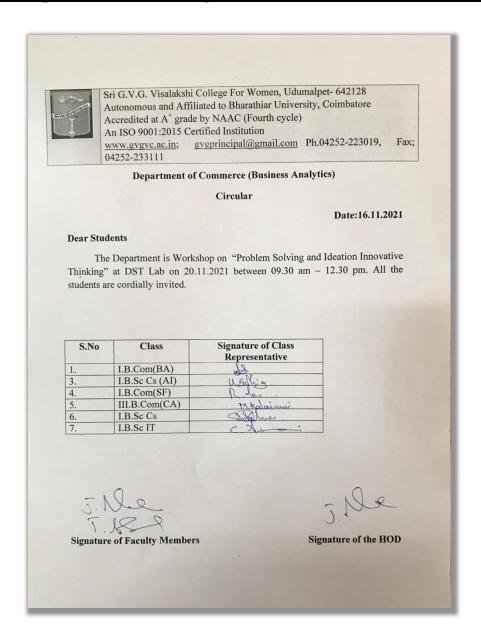

### **Department of Commerce (Business Analytics)**

Dr.N. Rajeswari Principal

All are cordially invited!!!

Workshop "Problem Solving & Ideation - Innovative Thinking" Date: 20-11-2021 9.30 am - 12.30 Pm A Workshop on " Problem Solving and Ideation - Innovative Thinking " was Conducted by Department of B. Com Business Analytics in association GIVGIVE Institutionie Innovation Council Resource Person: Miss. S. Growthamabarani, Software Technical Trainer Abroit Technology Innovative Solidpull Avinashi Road, Coimbatore. Conducted a hands on training on Problem Solving with innovative thinking Using the techniques C, CH, Excel and html. During this Practical Session Students were able to solve the problems and create their own design Ponovatively. Beneficiaries - Eo members Ist year students from various disciplines with faculty members. - Populary. Head of the Departm Resource Person: Miss. S. Crowthama burani) (Dr. J. Nemaca) (Dr. N. Rajeswari)