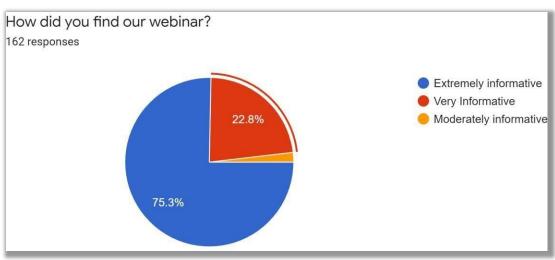

|               |                                     |                        |                         |                         |             |
| 7.            |                                     |                        |                         |                         |             |

Co-ordinators

1. [Dr. J. Rajeswari]
2. [Dr. J. Nimala]

Principal

Rajiswars: 20.11.121

[Dr. N. Rajeswari]

Feedback received from the participants reveal that 77% of the students expressed as the relevance of the topic was Excellent, 19.3% as Very Good and 1.7 % as Good. Regarding expert's presentation, 74.1% expressed as excellent and 20.4% as Very Good and 5.5% as Good. Nearly 75% of the participants found the workshop was extremely informative and the remaining expressed very informative.